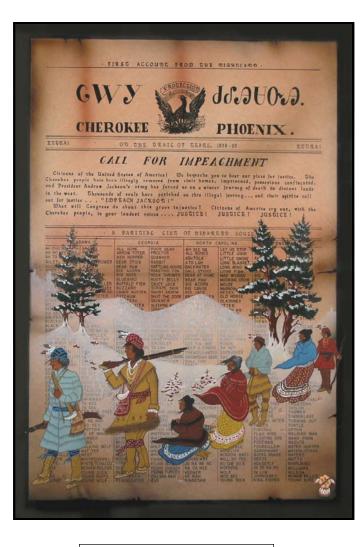

## 408 - "CALL FOR IMPEACHMENT"

The Cherokee People were illegally removed from their homes, imprisoned, belongings confiscated, and forced on a winter journey of death to distant lands in the West. Thousands of souls perished on this "Trail of Tear"... and their souls call out for justice....*IMPEACH JACKSON!* 